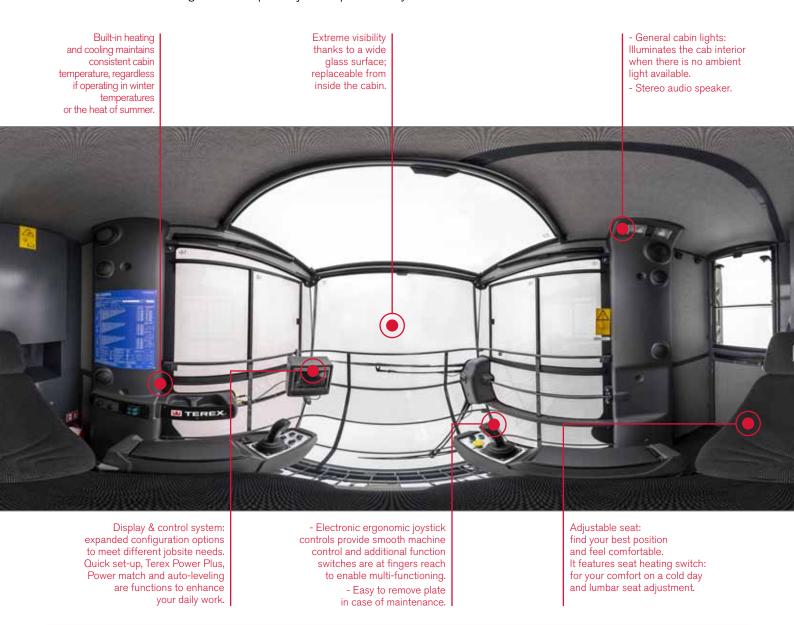

# **360° OF CABIN**

Explore a 360° view of the new Terex tower crane cabin available on select models at info.terex.com/tower-cabin