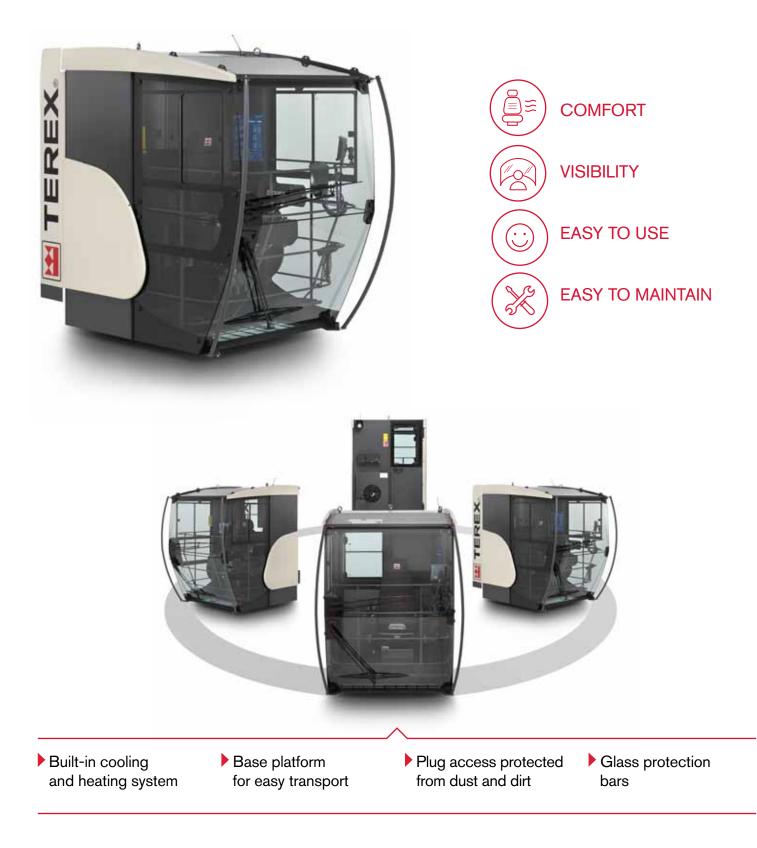

# EVERYTHING YOU NEED FOR COMFORT AND CONTROL

## CAB Tower Cranes

The **tower crane cabin** is designed to **maximize the comfort** of the operator; new ergonomics and cabin ambience are created to reduce fatigue and help with jobsite productivity.